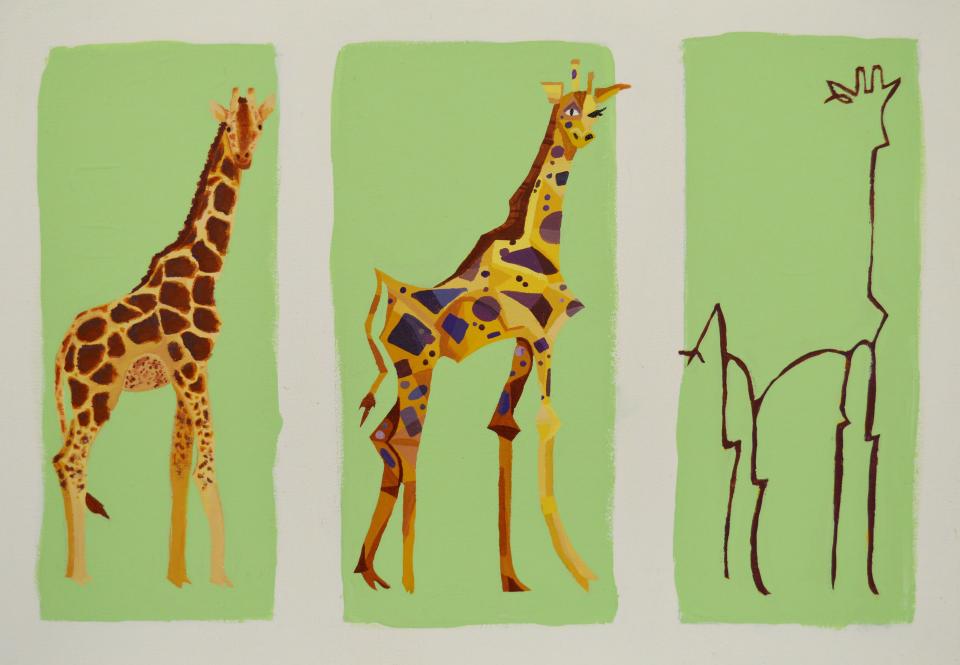

## **Artist Statement**

Inspired by the giraffe and its unique form, I decided to push just how far I could go so the subject would look significantly different but would still be recognizable. In this study I decided to focus on and accentuate how the soft of an animal in real life, the sharp of shapes of contrasting colors, and the form of my subject all play and relate to the subject.

## **Description**

Deconstructed Giraffe in 3 sections.

Status: Exhibit only